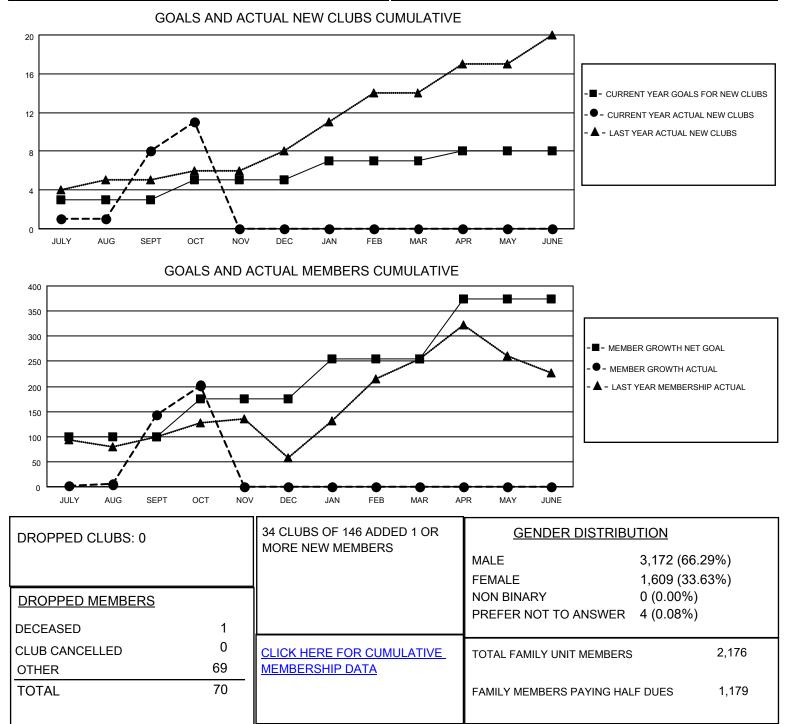

## LOCATION INDIA

District 322 E

Results as of: 10/31/2022

| Clubs                 |               |           |               | Members               |                          |                         |                                                    |
|-----------------------|---------------|-----------|---------------|-----------------------|--------------------------|-------------------------|----------------------------------------------------|
| RESULTS FOR 2022-2023 |               |           |               | RESULTS FOR 2022-2023 |                          |                         |                                                    |
| QUARTER               | NEW CLUB GOAL | NEW CLUBS | DROPPED CLUBS | QUARTER ME            | EMBER GROWTH NET<br>GOAL | MEMBER GROWTH<br>ACTUAL | DROPPED<br>MEMBERS ACTUAL<br>(including transfers) |
| JULY/AUG/SEPT         | 3             | 8         | 0             | JULY/AUG/SEPT         | 100                      | 213                     | 64                                                 |
| OCT/NOV/DEC           | 2             | 3         | 0             | OCT/NOV/DEC           | 75                       | 65                      | 6                                                  |
| JAN/FEB/MAR           | 2             | 0         | 0             | JAN/FEB/MAR           | 80                       | 0                       | 0                                                  |
| APR/MAY/JUNE          | 1             | 0         | 0             | APR/MAY/JUNE          | 120                      | 0                       | 0                                                  |